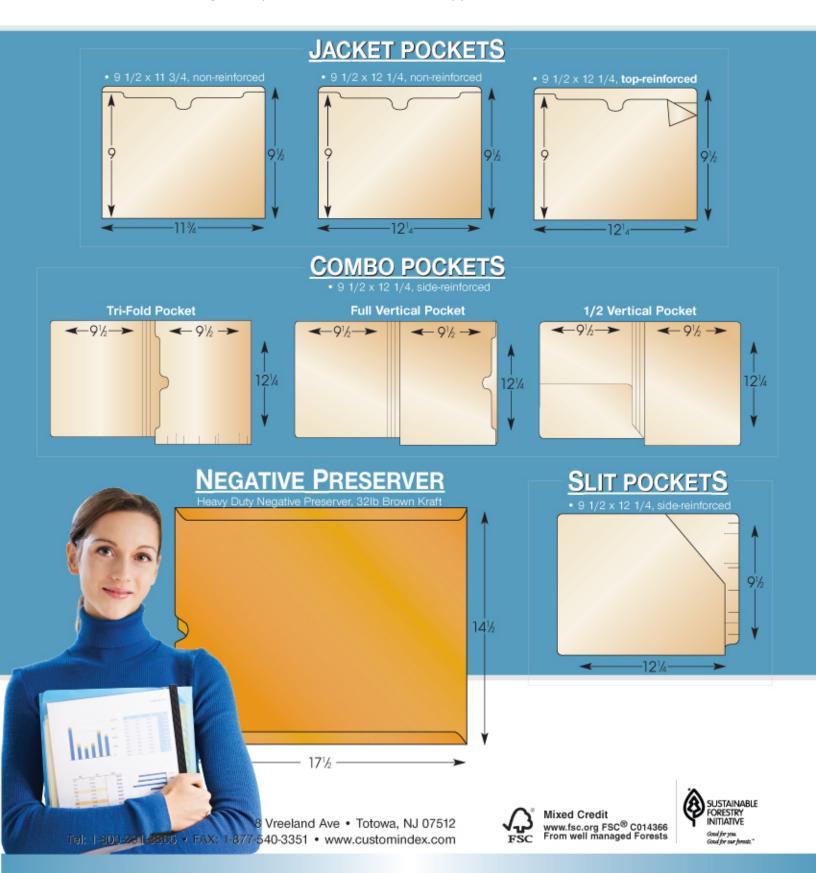

# **Color Folders**

• We stock 11 and 14 pt. Smead® style reinforced Shelf File Folders in 9 colors.

#### **Benefits of Custom Folder**

- Reduces Misfiled Charts
- Distinguish Between Doctors
- Color Code By Gender
- Color Code By Location

#### **Custom Options:**

- Printed All Panels
- 1" or 2" Fasteners
- Custom Clip
- Manila, Poly or Vinyl Pockets
- Tyvek Expansion
- Mylar Spine
- Transfer Tape Guides
- Filebacks and Tabs Installed
- Strip Labels Applied