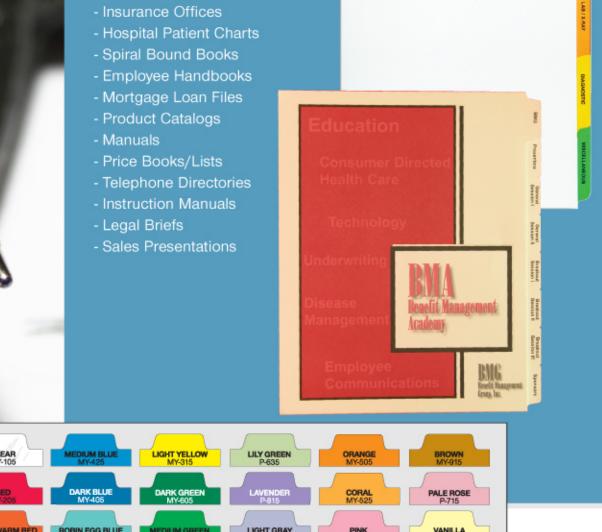

# **Custom Indexing**

We offer custom indexes made to your exact specifications. Options include adding logos and body copy, clear or color mylar on the tabs, drilling and reinforcing, and a variety of stock or custom papers! No job is too big or too small.

Custom indexing makes your information easy to find and gives your bound material a professional look!

#### **Applications Include:**

- Banking and Financial Records
- Medical Records

anter and a state of the state 8 Vreeland Ave • Totowa, NJ 07512 Tel: 1-800-291-3865 • FAX: 1-877-540-3351 • www.customindex.com

#### **Applications Include:**

- Hospital and Doctor Patient Charts
- Medical Records
- Floor Charts
- Admission Records
- Employee Records
- Loan Applications
- Claim Files
- Mortgage Files
- Insurance Files