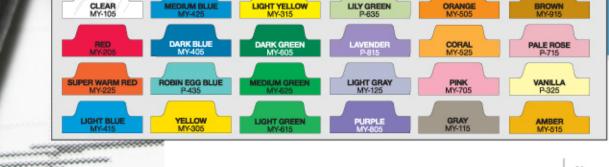

# **Color Folders**

• We stock 11 and 14 pt. Smead® style reinforced Shelf File Folders in 9 colors.

# Strip Labels

Custom Index can design or match any color coded system. Strip Labels are factory applied to any of our custom, stock folders or jackets. Strip Labels can be designed in several versions, such as Alphabetical, Numeric, Terminal digit. Bar coding is also available.