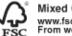

## Custom Clips

Easy to use, self-adhesive base fasteners designed to allow your folder to function as a ring binder. Install them when and where you need them, or ask about our custom assembly/installation services.

too Pack Sets (all three pieces) - Item #100pkac
tem #100pkac

## Custom Strips

Used along with Custom Clip to convert a folder into a looseleaf format.

- Makes it easy to add or remove records
- Allows easy access to documents without removing clip
- · Can handle large capacity