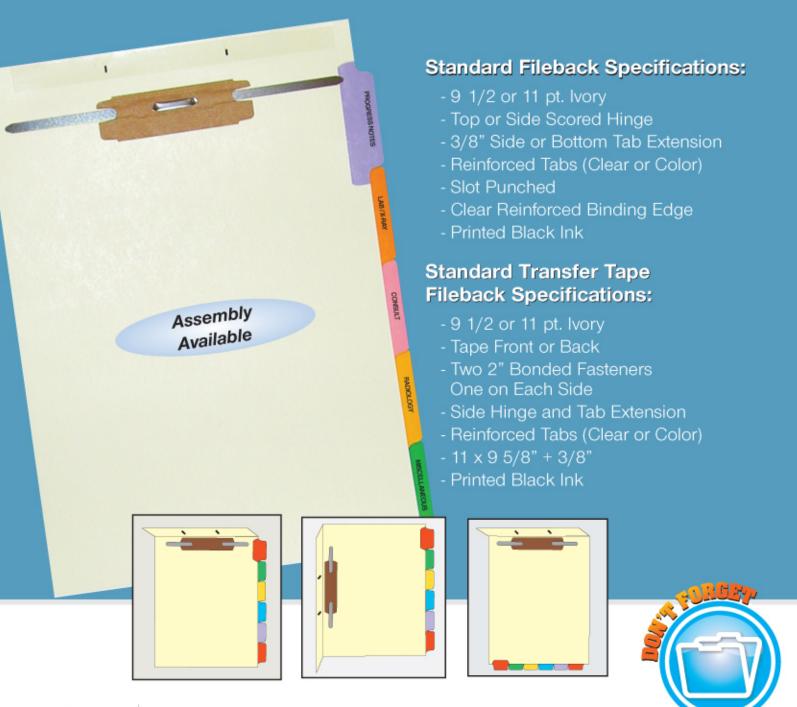

# Filebacks

Filebacks provide an economical system for organizing and storing reports within a file folder. We produce side and bottom tab filebacks with fasteners that allow select pages to be added or removed without disturbing the existing documents. Transfer Tape Filebacks have a self-adhesive strip and two fasteners that can be easily added to any chart or folder.