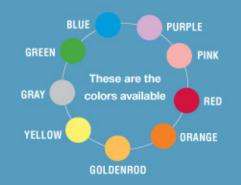

## **19 Standard Colors**

Gold, Grey, Beige, Manila, White, Lime, Green, Teal, Blue, Dark Blue, Lavender, Peach, Pink, Mauve, Red, Yellow, Orange, Warm Grey, Frosty Clear

| MORRISTOWN CARDIOLOGY<br>ASSOCIATES |           |                            |  |
|-------------------------------------|-----------|----------------------------|--|
|                                     | 182 South | SL, Suite 5<br>N, NJ 07960 |  |
|                                     | APF       | C AVP                      |  |
|                                     | C SBG     | C KB                       |  |
|                                     | AH        | JGS                        |  |
|                                     | RW        |                            |  |
| ALLERGI                             | :5:       |                            |  |
|                                     |           | D08:                       |  |