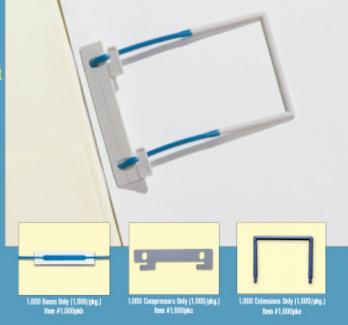

# Strip Labels

Custom Index can design or match any color coded system. Strip Labels are factory applied to any of our custom, stock folders or jackets. Strip Labels can be designed in several versions, such as Alphabetical, Numeric, Terminal digit. Bar coding is also available.