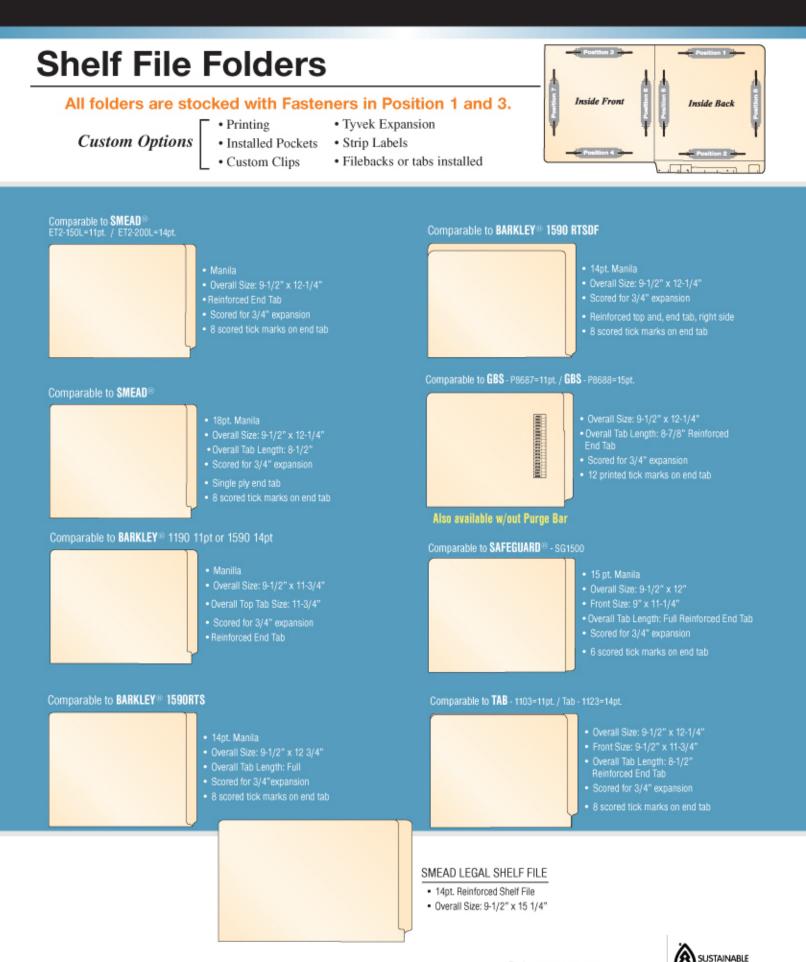

# Folders

A unique feature is our ability to provide you with a complete product including color coded folders with fasteners, custom clips, filebacks and/or indexes installed and shipped direct to your customer. Customized folders permit offices to add features to their folders which keep documents organized and make it easy to access key information. Color coding makes archiving and purging effortless! Components such as custom clips and filebacks can be purchased separately or can be assembled into folders.

#### Custom Options:

- Single or Reinforced Tab
- Printed
- 1" or 2" Fasteners
- Custom Clip
- Manila, Poly or Vinyl Pockets
- Tyvek Expansion
- Mylar Spine
- Transfer Tape Guides
- Strip Labels Applied

# **Color Folders**

• We stock 11 and 14 pt. Smead® style reinforced Shelf File Folders in 9 colors.

#### **Benefits of Custom Folder**

- Reduces Misfiled Charts
- Distinguish Between Doctors
- Color Code By Gender
- Color Code By Location

#### **Custom Options:**

- Printed All Panels
- 1" or 2" Fasteners
- Custom Clip
- Manila, Poly or Vinyl Pockets
- Tyvek Expansion
- Mylar Spine
- Transfer Tape Guides
- Filebacks and Tabs Installed
- Strip Labels Applied